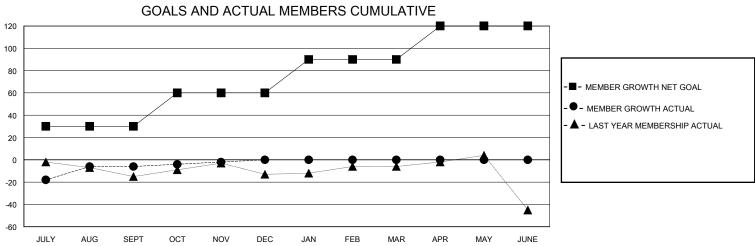

## District 44 N

GMT: LOCATION NEW HAMPSHIRE GMT CA

| 200/110111=1111 |               |             |               |                       |                        |                         |                                                    |  |  |
|-----------------|---------------|-------------|---------------|-----------------------|------------------------|-------------------------|----------------------------------------------------|--|--|
|                 | Club          | s           |               | Members               |                        |                         |                                                    |  |  |
|                 | RESULTS FOR   | R 2023-2024 |               | RESULTS FOR 2023-2024 |                        |                         |                                                    |  |  |
| QUARTER         | NEW CLUB GOAL | NEW CLUBS   | DROPPED CLUBS | QUARTER MEME          | BER GROWTH NET<br>GOAL | MEMBER GROWTH<br>ACTUAL | DROPPED<br>MEMBERS ACTUAL<br>(including transfers) |  |  |
| JULY/AUG/SEPT   | 0             | 0           | 0             | JULY/AUG/SEPT         | 30                     | 23                      | 28                                                 |  |  |
| OCT/NOV/DEC     | 1             | 0           | 0             | OCT/NOV/DEC           | 30                     | 22                      | 17                                                 |  |  |
| JAN/FEB/MAR     | 0             | 0           | 0             | JAN/FEB/MAR           | 30                     | 0                       | 0                                                  |  |  |
| APR/MAY/JUNE    | 0             | 0           | 0             | APR/MAY/JUNE          | 30                     | 0                       | 0                                                  |  |  |