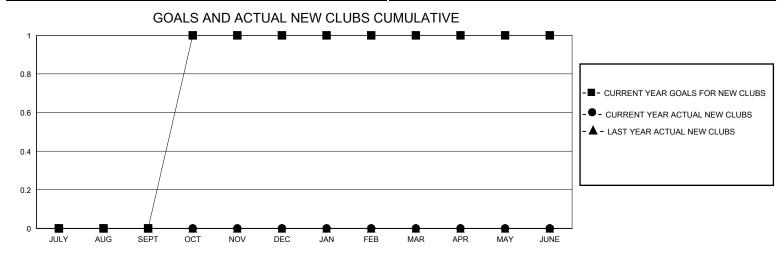

## District 44 N

GMT: LOCATION NEW HAMPSHIRE GMT CA

| 200/110111=1111 |               |             |               |                       |                        |                         |                                                    |  |  |
|-----------------|---------------|-------------|---------------|-----------------------|------------------------|-------------------------|----------------------------------------------------|--|--|
|                 | Club          | s           |               | Members               |                        |                         |                                                    |  |  |
|                 | RESULTS FOR   | R 2023-2024 |               | RESULTS FOR 2023-2024 |                        |                         |                                                    |  |  |
| QUARTER         | NEW CLUB GOAL | NEW CLUBS   | DROPPED CLUBS | QUARTER MEME          | BER GROWTH NET<br>GOAL | MEMBER GROWTH<br>ACTUAL | DROPPED<br>MEMBERS ACTUAL<br>(including transfers) |  |  |
| JULY/AUG/SEPT   | 0             | 0           | 0             | JULY/AUG/SEPT         | 30                     | 23                      | 28                                                 |  |  |
| OCT/NOV/DEC     | 1             | 0           | 0             | OCT/NOV/DEC           | 30                     | 22                      | 17                                                 |  |  |
| JAN/FEB/MAR     | 0             | 0           | 0             | JAN/FEB/MAR           | 30                     | 0                       | 0                                                  |  |  |
| APR/MAY/JUNE    | 0             | 0           | 0             | APR/MAY/JUNE          | 30                     | 0                       | 0                                                  |  |  |